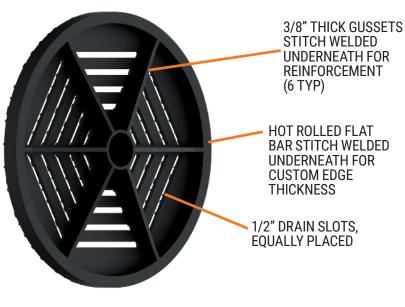

WE MAKE

WE MAKE

WE MAKE THEM FIT NEW OR EXISTING SPACES

**Product Catalogue** 

## STEEL REPLACEMENT DRAIN COVERS HEAVY DUTY

HEAVY DUTY ASTM-A36 CARBON STEEL REPLACEMENT DRAIN COVERS, NON SKID SURFACE, RATED FOR H-20 SINGLE POINT WHEEL LOADING FOR VEHICLE TRAFFIC UNDER 35MPH. IDEAL FOR GENERAL, AVERAGE VOLUME TRAFFIC APPLICATIONS SUCH AS ENTRANCES TO PARKING LOTS, LOADING DOCKS, AREAS THAT EXPERIENCE HEAVY EQUIPMENT OR TRUCK TRAFFIC, ETC. NOT FOR HIGHWAY USE. PAINTED BLACK FINISH. MADE IN USA.







## **CUSTOMIZED EDGE THICKNESS**





**TOP VIEW** 

**BOTTOM VIEW** 

## **CUSTOMIZED DIAMETER**



Visit www.manholecoversdirect.com for full list of sizes and pricing, or to request a quote for additional options.