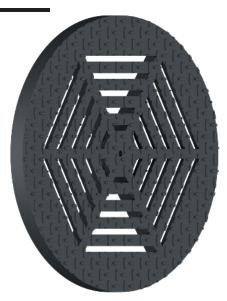

WE MAKE

WE MAKE

WE MAKE THEM FIT NEW OR EXISTING SPACES

**Product Catalogue** 

## STEEL REPLACEMENT DRAIN COVERS HEAVY DUTY

HEAVY DUTY ASTM-A36 CARBON STEEL REPLACEMENT DRAIN COVERS, NON SKID SURFACE, RATED FOR H-20 SINGLE POINT WHEEL LOADING FOR VEHICLE TRAFFIC UNDER 35MPH. IDEAL FOR GENERAL, AVERAGE VOLUME TRAFFIC APPLICATIONS SUCH AS ENTRANCES TO PARKING LOTS, LOADING DOCKS, AREAS THAT EXPERIENCE HEAVY EQUIPMENT OR TRUCK TRAFFIC, ETC. NOT FOR HIGHWAY USE. PAINTED BLACK FINISH. MADE IN USA.







## **CUSTOMIZED EDGE THICKNESS**





**TOP VIEW** 

**BOTTOM VIEW** 

## **CUSTOMIZED DIAMETER**



Visit www.manholecoversdirect.com for full list of sizes and pricing, or to request a quote for additional options.