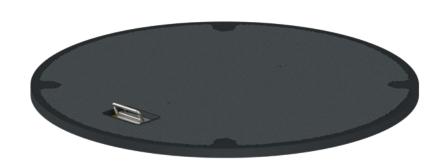

## **COMPOSITE MANHOLES**

REPLACEMENT COMPOSITE COVERS ARE DESIGNED TO LAY INTO AN EXISTING FRAME. ADA COMPLIANT NON SKID SURFACE COVERS ARE POLYESTER RESIN REINFORCED WITH FIBERGLASS. RATED FOR H-20 SINGLE POINT WHEEL LOADING FOR VEHICLE TRAFFIC UNDER 25MPH. MADE IN THE USA.

## REPLACEMENT COVERS

A lightweight solution for heavy-duty traffic. Our closed mold injection systems produce durable and lightweight covers that are rated for H-20 wheel loading and designed to last!

Our covers are polyester resin reinforced with fiberglass, are 1" thick and include (1) one stainless steel recessed handle for easy lifting.

Choose from diameters of 39-1/4" or 44-1/4".

| SIZE | MODEL     | A      | В  |
|------|-----------|--------|----|
| 40"  | F-39.25X1 | 39.25" | 1" |
| 45"  | F-44.25X1 | 44.25" | 1" |