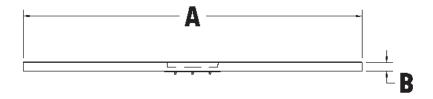

Our covers are polyester resin reinforced with fiberglass, are 1" thick and include (1) one stainless steel recessed handle for easy lifting.

Choose from diameters of 39-1/4" or 44-1/4".

| SIZE | MODEL     | A      | В  |
|------|-----------|--------|----|
| 40"  | F-39.25X1 | 39.25" | 1" |
| 45"  | F-44.25X1 | 44.25" | 1" |