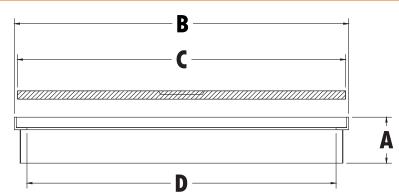

## **CAM LOCKING**

Cam Locking with 1/8" Buna-N Gasket, (4) Cam Locks with I.D. Tag

| SIZE | LAY IN<br>MODEL | BOLT DOWN<br>MODEL | CAM LOCKING<br>MODEL | Α       | В   | С       | D   |
|------|-----------------|--------------------|----------------------|---------|-----|---------|-----|
| 40"  | F-40x4-STN      | F-40x4-BD          | F-40x4-CL            | 5-1/2"  | 40" | 39-1/4" | 37" |
|      | F-40x6-STN      | F-40x6-BD          | F-40x6-CL            | 7-1/2"  |     |         |     |
|      | F-40x8-STN      | F-40x8-BD          | F-40x8-CL            | 9-1/2"  |     |         |     |
|      | F-40x12-STN     | F-40x12-BD         | F-40x12-CL           | 13-1/2" |     |         |     |
|      | F-40x18-STN     | F-40x18-BD         | F-40x18-CL           | 19-1/2" |     |         |     |
|      | F-40x24-STN     | F-40x24-BD         | F-40x24-CL           | 25-1/2" |     |         |     |
|      | F-40x36-STN     | F-40x36-BD         | F-40x36-CL           | 37-1/2" |     |         |     |
| 45"  | F-45x4-STN      | F-45x4-BD          | F-45x4-CL            | 5-1/2"  | 45" | 44-1/4" | 42" |
|      | F-45x6-STN      | F-45x6-BD          | F-45x6-CL            | 7-1/2"  |     |         |     |
|      | F-45x8-STN      | F-45x8-BD          | F-45x8-CL            | 9-1/2"  |     |         |     |
|      | F-45x12-STN     | F-45x12-BD         | F-45x12-CL           | 13-1/2" |     |         |     |
|      | F-45x18-STN     | F-45x18-BD         | F-45x18-CL           | 19-1/2" |     |         |     |
|      | F-45x24-STN     | F-45x24-BD         | F-45x24-CL           | 25-1/2" |     |         |     |
|      | F-45x36-STN     | F-45x36-BD         | F-45x36-CL           | 37-1/2" |     |         |     |