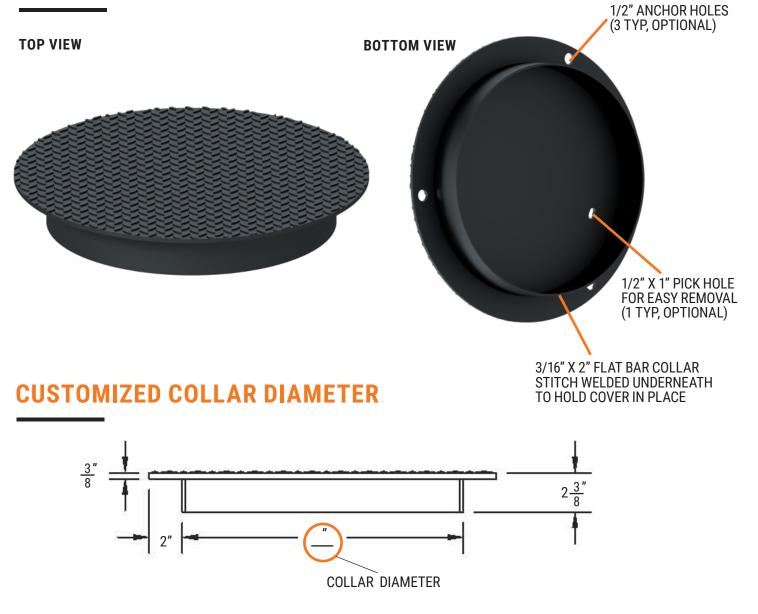

## DROP-IN COLLAR COVERS HEAVY DUTY

ASTM-A36 CARBON STEEL DROP-IN COLLAR COVERS HAVE A NON SKID SURFACE. RATED FOR H-20 SINGLE POINT WHEEL LOADING FOR VEHICLE TRAFFIC UNDER 25MPH. LOW EFFORT FRAMELESS SOLUTION. 2" LIP ALLOWS FOR PROPER SUPPORT. 2" DEEP COLLAR TO HOLD COVER CENTER IN HOLE. NOT FOR HIGHWAY USE. PAINTED BLACK FINISH. MADE IN USA.

Every cover is custom-made to your specification, and we look forward to helping you find a solution that works! Keep in mind, the Drop In Collar style will have a lip, and will not be flush with grade unless you are able to create a recessed frame. Choose your collar dimensions to get started building your drop-in collar replacement cover: